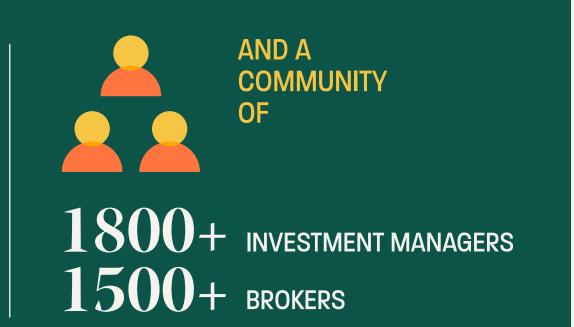

**GLOBAL CUSTODIANS** 

9

PRIME BROKERS

**REGIONAL CUSTODIANS** & TRUST BANKS

**ALERT ENRICHMENT ALLOWS TRADES** PROCESSED THROUGH CTM® TO BE ENRICHED FROM ACCURATE AND TIMELY DATA SOURCES.

DTCC

30+ MILLION

CTM trades enriched monthly via ALERT enrichment

ALERT Key Auto Select (AKAS), our smart enrichment capability, is being used by

74

**INVESTMENT MANAGERS** 

13 **BROKERS** 

Data authentication settings

Maker checker

Community Permissioning