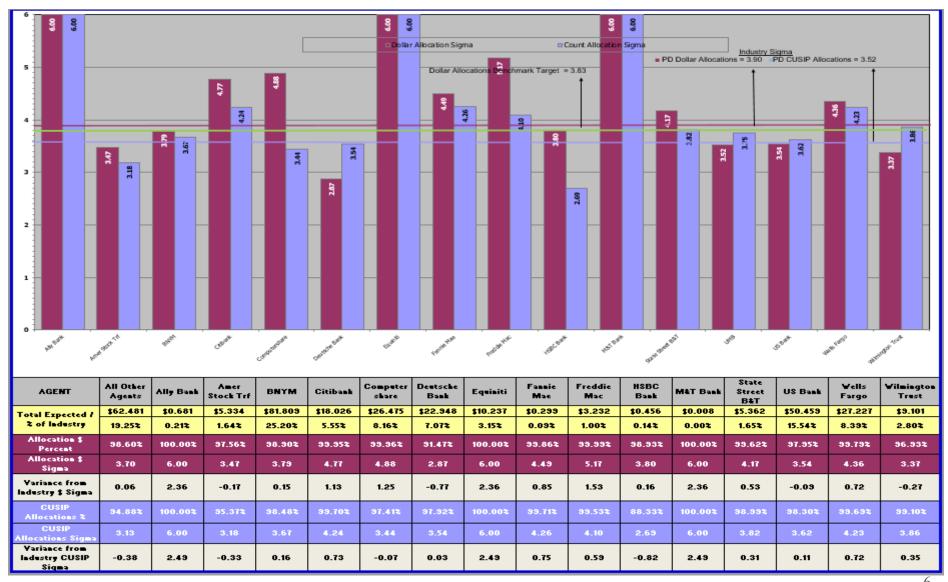

Principal and Interest allocations on payable date - percentage of allocated dollars and CUSIPS, relative to the total expected dollars and CUSIPs allocated. The Agent sigma performance for July 2019 was  $3.64\sigma$  98.37%. This month's performance is below the target of  $3.83\sigma$  (99.00%).

## **P&I Allocations – Agent Performance**