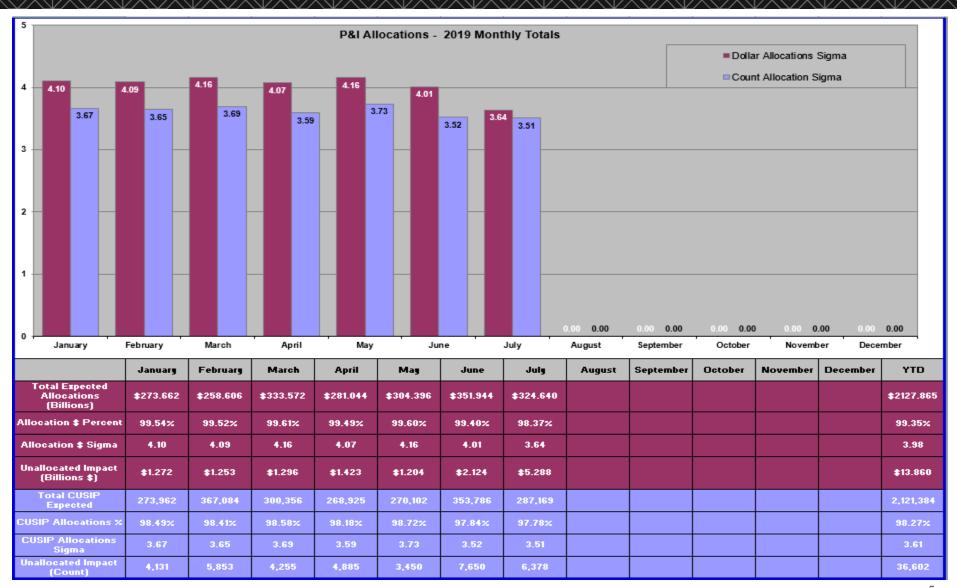

## **P&I Allocations Monthly Trend**

|                         | January | February | March  | April  | May    | June   | July   | August | September | October | November | December | YTD    |
|-------------------------|---------|----------|--------|--------|--------|--------|--------|--------|-----------|---------|----------|----------|--------|
| Percent by 3:00 Cut-off | 98.65%  | 99.23%   | 99.12% | 97.27% | 99.22% | 98.18% | 97.85% |        |           |         |          |          | 98.49% |
| Cutoff Sigma            | 3.71    | 3.92     | 3.87   | 3.42   | 3.92   | 3.59   | 3.52   |        |           |         |          |          | 3.67   |
| Percent by COB          | 99.79%  | 99.89%   | 99.87% | 98.37% | 99.71% | 99.88% | 99.78% |        |           |         |          |          | 99.63% |
| COB Sigma               | 4.36    | 4.57     | 4.51   | 3.64   | 4.26   | 4.53   | 4.34   |        |           |         |          |          | 4.17   |

#### **P&I Allocations Monthly Trend**