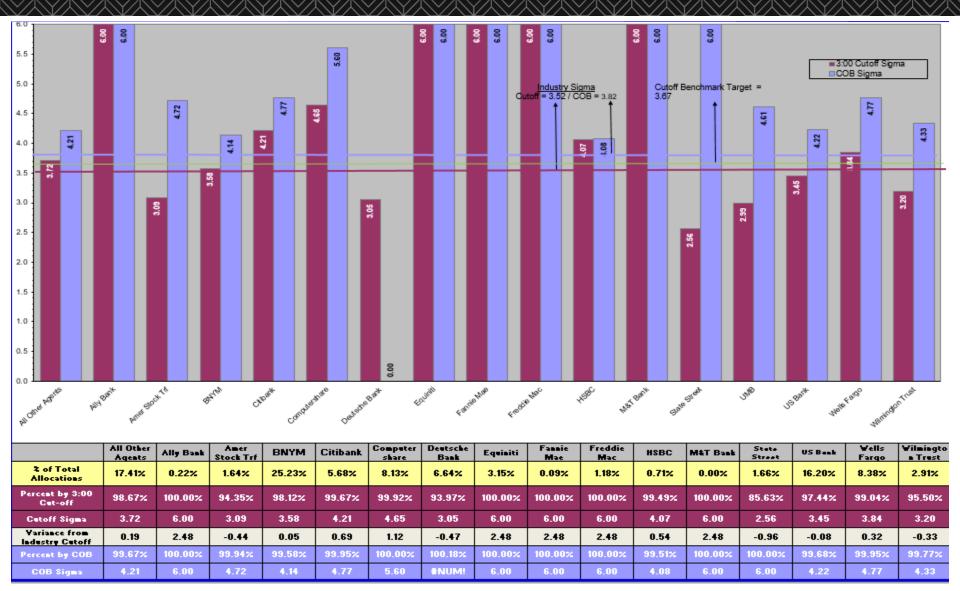

#### **Executive Summary**

This report highlights the July 2019 performance of the top agents vs. industry targets. This report focuses on the following metrics:

Principal and Interest payment timeliness compliance - percentage of funds received from agents at cut-off (3:00pm ET) and at close of business (6:00pm ET), relative to the total dollars paid for the month. The Agent sigma performance for July 2019 was  $3.52\sigma$  97.85%%. This month's performance is below the target of  $3.67\sigma$  (98.50%).

## **P&I Timeliness Compliance – Agent Performance**