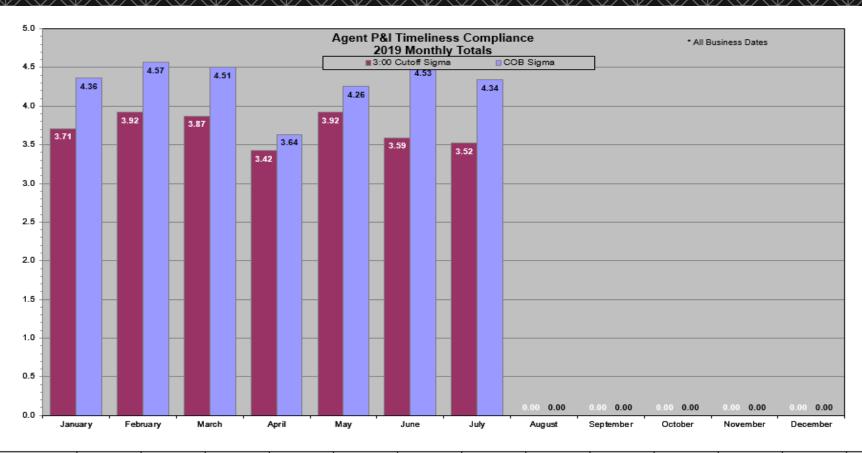

## **P&I Allocations Monthly Trend**

|                         | January | February | March  | April  | May    | June   | July   | August | September | October | November | December | YTD    |
|-------------------------|---------|----------|--------|--------|--------|--------|--------|--------|-----------|---------|----------|----------|--------|
| Percent by 3:00 Cut-off | 98.65%  | 99.23%   | 99.12% | 97.27% | 99.22% | 98.18% | 97.85% |        |           |         |          |          | 98.49% |
| Cutoff Sigma            | 3.71    | 3.92     | 3.87   | 3.42   | 3.92   | 3.59   | 3.52   |        |           |         |          |          | 3.67   |
| Percent by COB          | 99.79%  | 99.89%   | 99.87% | 98.37% | 99.71% | 99.88% | 99.78% |        |           |         |          |          | 99.63% |
| COB Sigma               | 4.36    | 4.57     | 4.51   | 3.64   | 4.26   | 4.53   | 4.34   |        |           |         |          |          | 4.17   |

## **P&I Timeliness Compliance – Agent Performance**