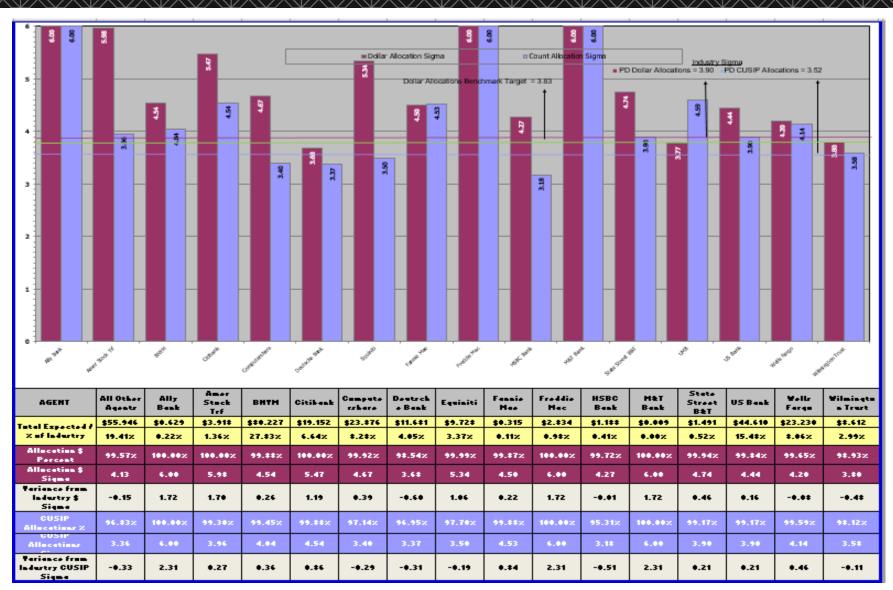

id for the month. The Agent sigma performance for May 2020 was  $4.05\sigma$  99.46%. This month's performance is above the target of  $3.67\sigma$  (98.50)%.

Principal and Interest allocations on payable date - percentage of allocated dollars and CUSIPS, relative to the total expected dollars and CUSIPs allocated. The Agent sigma performance for May 2020 4.28 $\sigma$  99.73%. This month's performance is above the target of 3.83 $\sigma$  (99.00%).

Please visit DTCC's web-site http://dtcc.com/asset-services/asset-services-performancemetrics.aspx for more detailed metric definitions and agent trend charts.

## **P&I Allocations Monthly Trend**



## **P&I Timeliness Compliance – Agent Performance**



### **P&I Allocations Monthly Trend**



#### **P&I Allocations – Agent Performance**



DTCC Internal (Green)