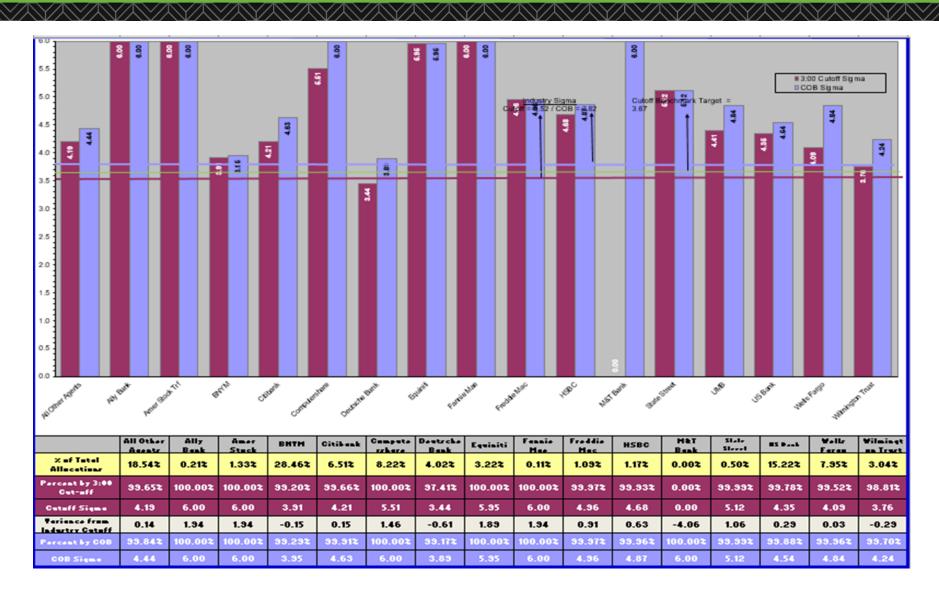

ut-off (3:00pm ET) and at close of business (6:00pm ET), relative to the total dollars paid for the month. The Agent sigma performance for May 2020 was  $4.05\sigma$  99.46%. This month's performance is above the target of  $3.67\sigma$  (98.50)%.

Principal and Interest allocations on payable date - percentage of allocated dollars and CUSIPS, relative to the total expected dollars and CUSIPs allocated. The Agent sigma performance for May 2020 4.28 $\sigma$  99.73%. This month's performance is above the target of 3.83 $\sigma$  (99.00%).

Please visit DTCC's web-site http://dtcc.com/asset-services/asset-services-performancemetrics.aspx for more detailed metric definitions and agent trend charts.

## **P&I Allocations Monthly Trend**



## **P&I Timeliness Compliance – Agent Performance**



### **P&I Allocations Monthly Trend**



#### **P&I Allocations – Agent Performance**



DTCC Internal (Green)