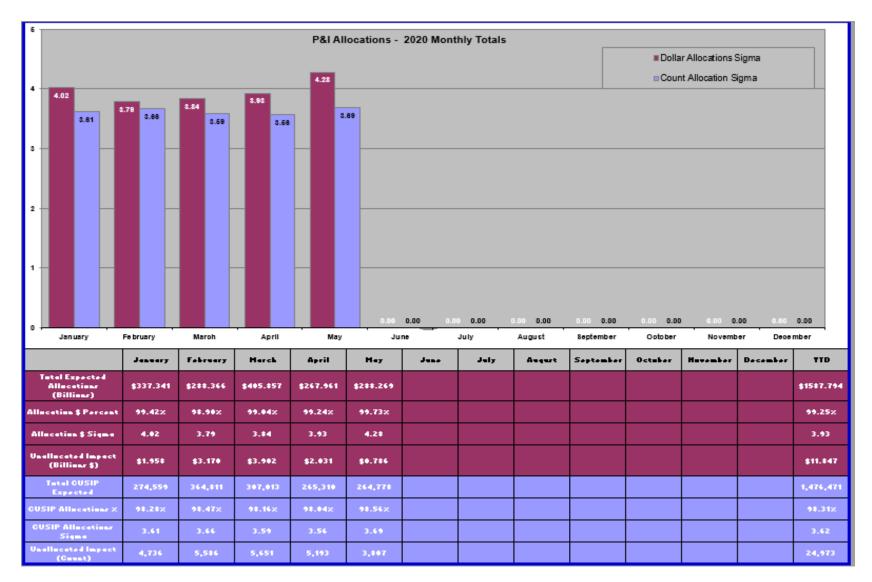

Principal and Interest allocations on payable date - percentage of allocated dollars and CUSIPS, relative to the total expected dollars and CUSIPs allocated. The Agent sigma performance for May 2020 4.28 $\sigma$  99.73%. This month's performance is above the target of 3.83 $\sigma$  (99.00%).

## **P&I Allocations Monthly Trend**

### **P&I Allocations Monthly Trend**