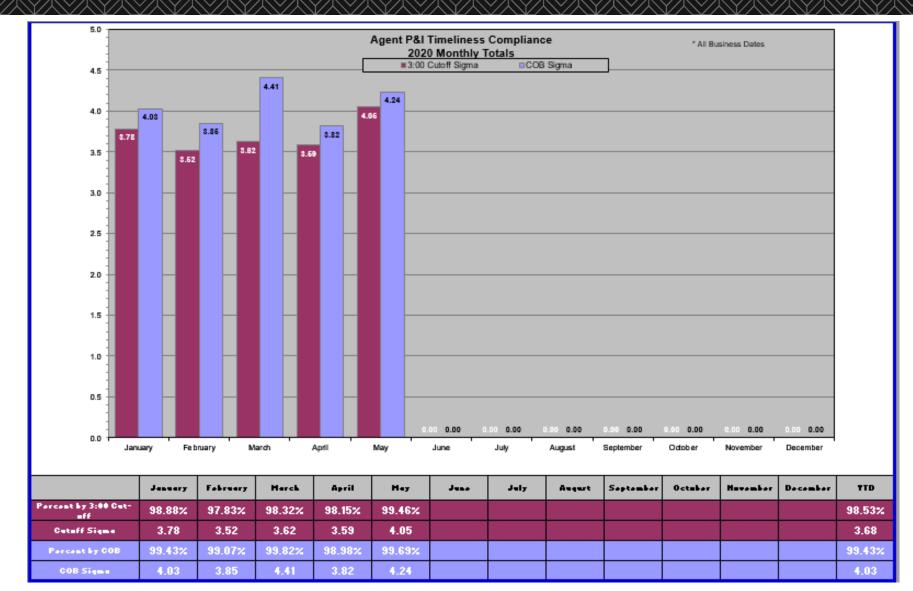

#### **Executive Summary**

This report highlights the May 2020 performance of the top agents vs. industry targets. This report focuses on the following metrics:

Principal and Interest payment timeliness compliance - percentage of funds received from agents at cut-off (3:00pm ET) and at close of business (6:00pm ET), relative to the total dollars paid for the month. The Agent sigma performance for May 2020 was  $4.05\sigma$  99.46%. This month's performance is above the target of  $3.67\sigma$  (98.50)%.

## **P&I Timeliness Compliance – Agent Performance**