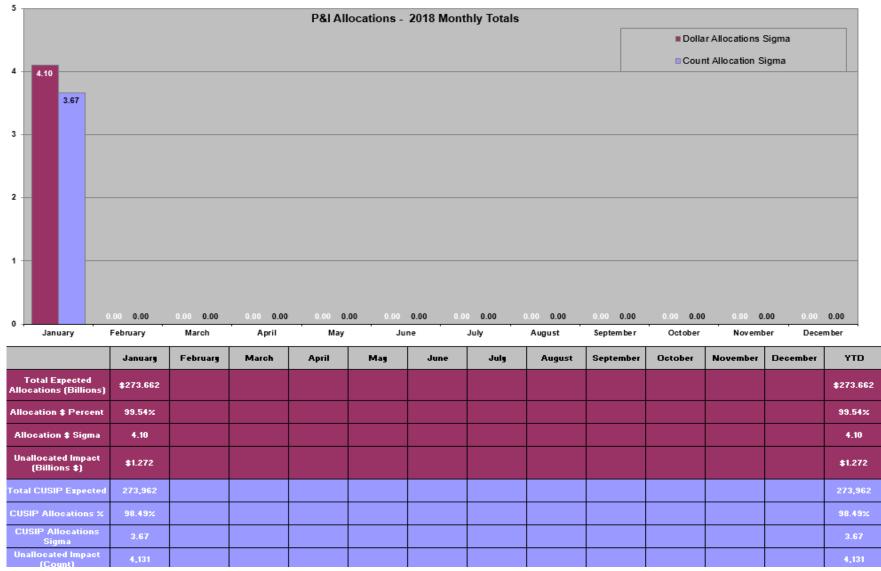

Principal and Interest allocations on payable date - percentage of allocated dollars and CUSIPS, relative to the total expected dollars and CUSIPs allocated. The Agent sigma performance for January 2019 was  $4.10\sigma$  (99.54%) This month's performance is above the target of  $3.83\sigma$  (99.00%).

#### **P&I Allocations Monthly Trend**