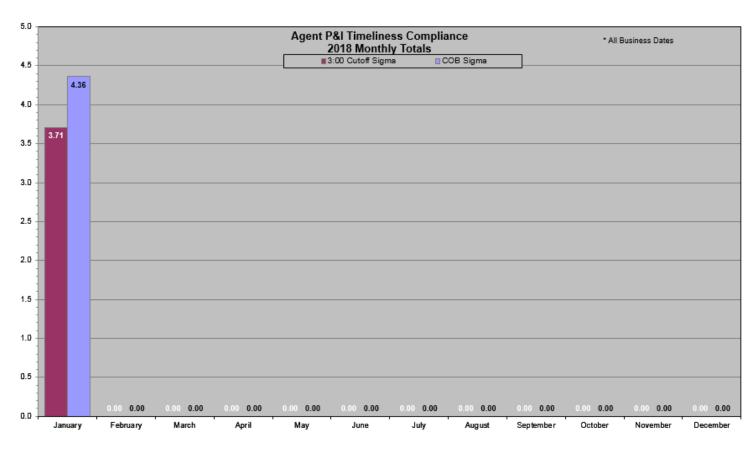

#### **Executive Summary**

This report highlights the January 2019 performance of the top agents vs. industry targets. This report focuses on the following metrics:

Principal and Interest payment timeliness compliance - percentage of funds received from agents at cut-off (3:00pm ET) and at close of business (6:00pm ET), relative to the total dollars paid for the month. The Agent sigma performance for January 2019 was  $3.71\sigma$  (98.65)%. This month's performance is above the target of  $3.67\sigma$  (98.50%).

### **P&I Allocations Monthly Trend**

|                         | Januarg | February | March | April | Mag | June | Julg | August | September | October | November | December | YTD    |
|-------------------------|---------|----------|-------|-------|-----|------|------|--------|-----------|---------|----------|----------|--------|
| Percent by 3:00 Cut-off | 98.65%  |          |       |       |     |      |      |        |           |         |          |          | 98.65% |
| Cutoff Sigma            | 3.71    |          |       |       |     |      |      |        |           |         |          |          | 3.71   |
| Percent by COB          | 99.79%  |          |       |       |     |      |      |        |           |         |          |          | 99.79% |
| COB Sigma               | 4.36    |          |       |       |     |      |      |        |           |         |          |          | 4.36   |