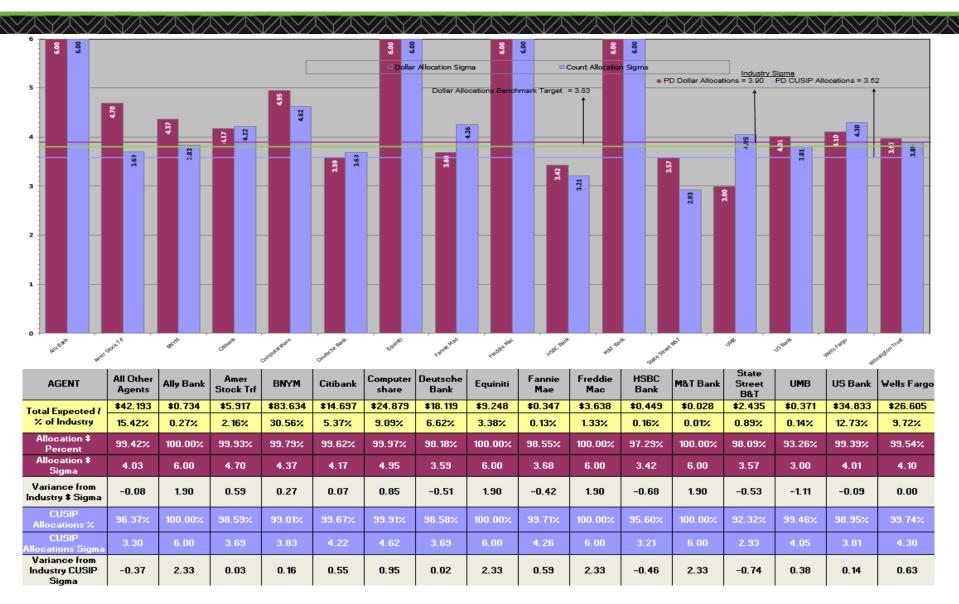

-----|---------|----------|----------|--------|
| Percent by 3:00 Cut-off | 98.65%  |          |       |       |     |      |      |        |           |         |          |          | 98.65% |
| Cutoff Sigma            | 3.71    |          |       |       |     |      |      |        |           |         |          |          | 3.71   |
| Percent by COB          | 99.79%  |          |       |       |     |      |      |        |           |         |          |          | 99.79% |
| COB Sigma               | 4.36    |          |       |       |     |      |      |        |           |         |          |          | 4.36   |

DTCC Internal (Green)

# **P&I Timeliness Compliance – Agent Performance**



#### **P&I Allocations Monthly Trend**



# **P&I Allocations – Agent Performance**