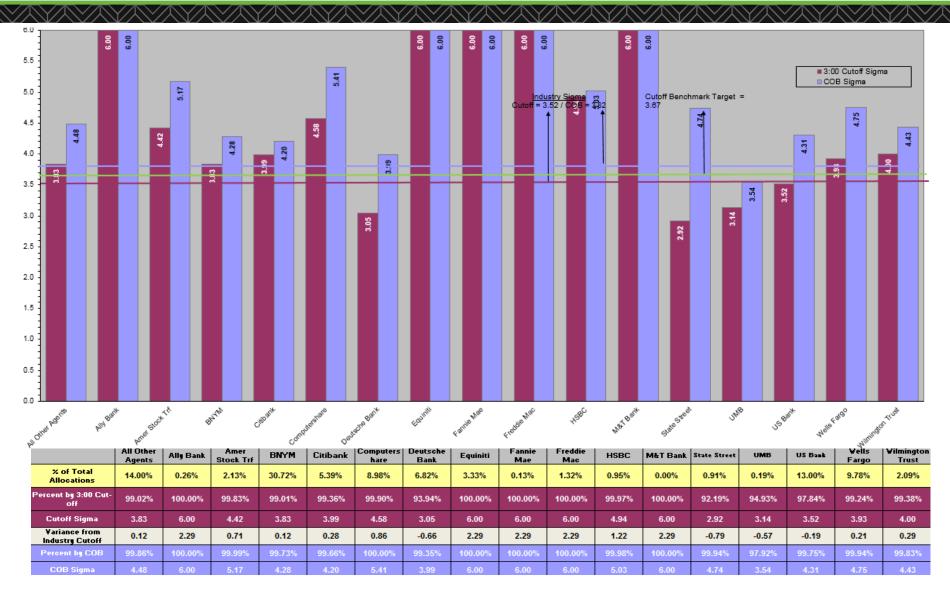

--------------|---------|----------|-------|-------|-----|------|------|--------|-----------|---------|----------|----------|--------|
| Percent by 3:00 Cut-off | 98.65%  |          |       |       |     |      |      |        |           |         |          |          | 98.65% |
| Cutoff Sigma            | 3.71    |          |       |       |     |      |      |        |           |         |          |          | 3.71   |
| Percent by COB          | 99.79%  |          |       |       |     |      |      |        |           |         |          |          | 99.79% |
| COB Sigma               | 4.36    |          |       |       |     |      |      |        |           |         |          |          | 4.36   |

DTCC Internal (Green)

# **P&I Timeliness Compliance – Agent Performance**



#### **P&I Allocations Monthly Trend**



# **P&I Allocations – Agent Performance**