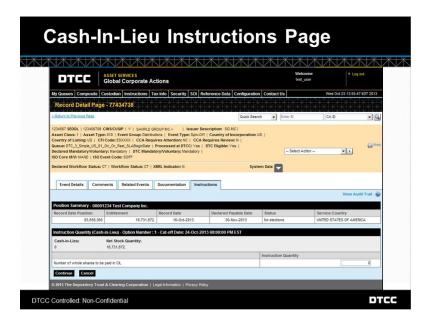

## **ABOUT CASH IN LIEU**

This is your Cash-In-Lieu Instructions page for a particular issue. When an Issuer or Agent agrees to pay cash-in lieu for fractional entitlements at the beneficial owner level, you can enter your instructions on this page.

It shows your Record Date Position, as well as your entitlement based on that position. You can also see the Record Date, this event's Declared Payable Date, and the status of your instructions on the event. When you first open this page, the status reads "No elections."

About Cash in Lieu

Below, you can see your Instruction Quantities: Cash-In-Lieu and Net Stock Quantity. Before you make an instruction, your Cash-In-Lieu quantity will be zero and your net stock quantity will be equal to your entitlement.

Here, you can enter the amount of shares to cash out. You can enter any amount up to, but not exceeding, your entitlement.

When you view this instruction later, you'll see that the Cash-In-Lieu Quantity is updated to show your instructed amount. Also, your Net Stock Quantity will reflect your entitlement minus your cashed-out shares.