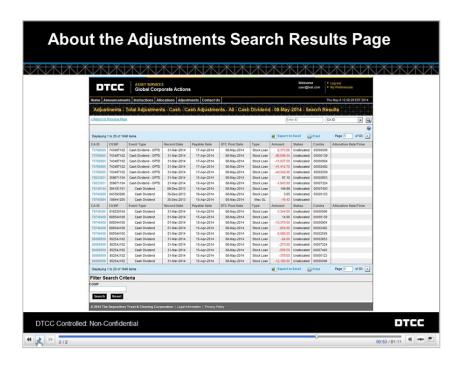

## ABOUT THE ADJUSTMENTS SEARCH RESULTS PAGE

The Adjustments search results page displays all adjustments for a particular event type and adjustment type, up to 3000 results. These results are shown 20 at a time.

Click the arrow buttons to move through the pages or type a page number in this field and press Enter. You can sort these results by clicking on any of the column headings. You can also filter these results by a specific CUSIP.

Note that these results refer to adjustments related to an event. If applicable, you can see multiple adjustments on a single event.

Click any link in the CA ID column to view the adjustment details for that event. You can export these results to Excel by clicking on the **Export to Excel** link. You can also print them by clicking on the **Print** icon.

When you export your results to Excel, you will export all results. In other words, if you have more than the 20 results shown on the page, you will export all of them – not just the ones you see here.

If you filter your search results by CUSIP and then export them, you will export the filtered results only. When you print your results, however, you will only print the results that appear on the page.

When you click on **Export to Excel**, you will be asked whether you want to open or save your file. If you open the file in Excel, you'll see a basic spreadsheet that contains all of your results. You can sort, save, or print this data as you would any Excel spreadsheet.