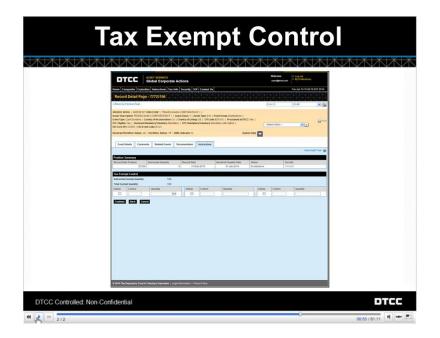

Click the **TaxInfo CANADA** link to launch a summary of helpful tax information such as documentation requirements.

It works like this: the security quantities within the tax relief exempt option may be further broken down into smaller quantities. Each quantity entered here requires a Tax Exempt Control number.

The Tax Exempt Control page shows the total position instructed at the exempt rate.

Enter the security quantities. A running total displays as you enter quantities. Use the Tab key to add more rows.

In this example, all 509 shares instructed at the exempt rate are identified by the Control ID "123456." Enter the control number.

The amount of shares entered must be equal to the amount of shares shown in the "Instructed Exempt Quantity" field.

If the Total Exempt Quantity is not equal to the Instructed Exempt Quantity, you will receive an error message.

When you are done entering tax exempt control information, click **Continue** to move to the next step. You can edit tax exempt control information up until the DTC instruction expiration date

© 2020 DTCC. All rights reserved. DTCC, DTCC (Stylized), ADVANCING FINANCIAL MARKETS. TOGETHER, and the Interlocker graphic are registered and unregistered trademarks of The Depository Trust & Clearing Corporation.