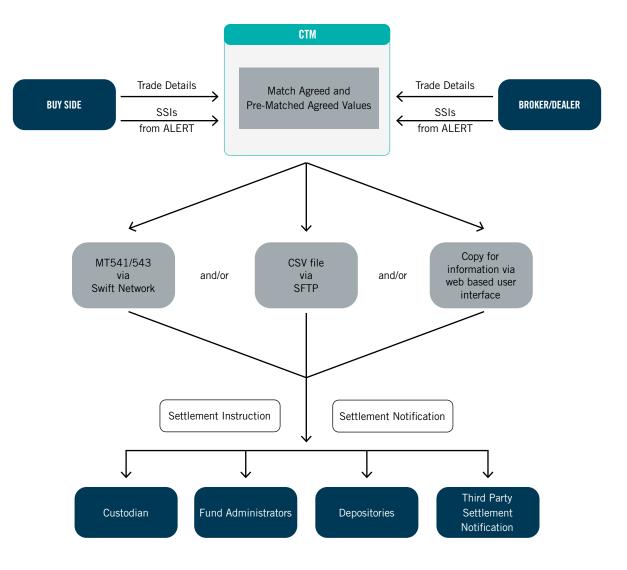

#### HOW ITP'S NOTIFICATION FUNCTIONALITY WORKS

#### Notification Messages can be formatted and submitted as:

- 1. SWIFT MT54x via the SWIFT network and/or
- 2. CSV format via sFTP and/or
- 3. Copy-for-information via the CTM user interface.

By utilizing ITP's Notification functionality, trading parties and settlement agents enjoy the benefits of a centralized platform and standard industry interface. Users configure profiles from a combination of fields to determine when to create and/or release settlement instruction messages. Messages can be created for different recipients according to field combinations including Account ID, Currency, Place of Settlement (PSET), Type Of Financial Instrument, CTM matching status, etc. The messages can be released automatically or manually, including options to create settlement instruction messages for allocations that are not yet matched on the CTM platform or for records where the counterparty is not using the CTM service.

#### **KEY FEATURES**

- Optional real-time enrichment of settlement instructions with SSIs from ALERT<sup>®</sup>, the industry's largest and most compliant web-based global database for the maintenance and communication of standing settlement and account instructions.
- Controlled implementation of settlement instructions by fund, settlement location, settlement depository, security type and settlement agent.
- Enables users to preview the formatted MT54x message prior to release.
- Audit inquiry on all messages sent on the user's behalf.
- Send up to 15 SWIFT messages or comma delimited CSV files for each settlement instruction to interested third parties.
- Ability to view, amend, release, cancel, and stop settlement instructions via the Notification user interface.
- Configure a manual or automatic release method, which can be over-written on a per allocation basis.
- The ability to release settlement instructions before the trade is fully matched in shorter settlement markets.
- Send settlement instructions for allocations where the counterparty is not currently connected to CTM.