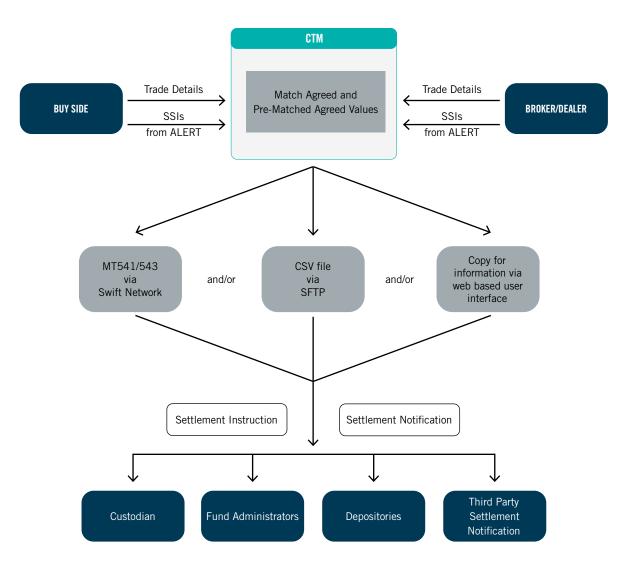

#### HOW ITP'S NOTIFICATION FUNCTIONALITY WORKS

#### **OVERVIEW**

DTCC's Institutional Trade Processing's Notification functionality enables clients who use CTM<sup>™</sup> to achieve straight through processing of matched trades through the automatic creation and transmission of settlement messages in industry standard formats. Through the Notifications user interface in the new ITP web portal, users have the ability to automatically generate and send messages to up to 15 predetermined recipients for each settlement instruction, such as custodians, depositories, fund administrators, legal departments, valuation agents, Japanese Trust Banks, Master KAGs, underlying clients, and other interested parties. The message can be a formal instruction or a COPY message.

#### Notification Messages can be formatted and submitted as:

1. SWIFT MT54x via the SWIFT network and/or

- 2. CSV format via sFTP and/or
- 3. Copy-for-information via the CTM user interface.

By utilizing ITP's Notification functionality, trading parties and settlement agents enjoy the benefits of a centralized platform and standard industry interface. Users configure profiles from a combination of fields to determine when to create and/or release settlement instruction messages. Messages can be created for different recipients according to field combinations including Account ID, Currency, Place of Settlement (PSET), Type Of Financial Instrument, CTM matching status, etc. The messages can be released automatically or manually, including options to create settlement instruction messages for allocations that are not yet matched on the CTM platform or for records where the counterparty is not using the CTM service.