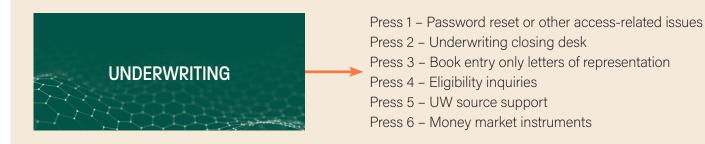

Please refer to the below chart for guidance on the Underwriting Support Line menu options.

## **NEW MENU OPTIONS**

**DTCC Underwriting Support Line** 

1-866-724-4402 (U.S. Toll Free) 1-212-855-3752 (Closing Desk)

**DTCC Client Support Line** 

United States: 1-888-382-2721 (Underwriting Opt #2) International: 1-212-855-8099 (Underwriting Opt #2)