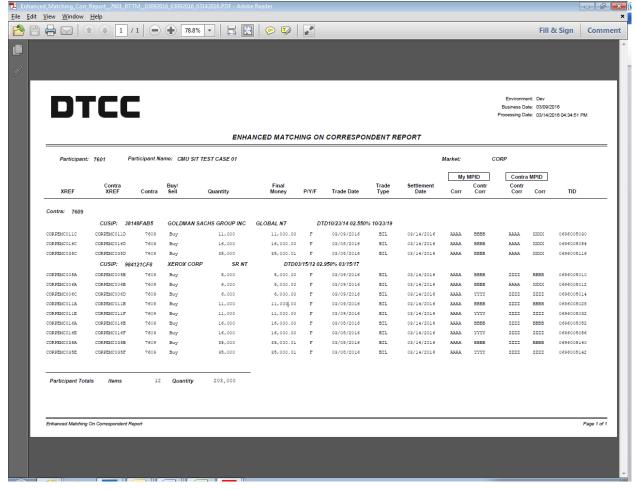

NSCC produces the "Enhanced Matching On Correspondent Report" which is available in CMU RTTM Report Center on CMU RTTM Web. It highlights matched Corporate Bond and UIT trades where different MPIDs were submitted. <u>Clients should examine this report and immediately contact their counterparty to avoid problems when MPIDs become matching fields for Corporate Bonds and UIT trades.</u>

A client Corporate Bond & UIT contact list has been provided to help firms contact each other to resolve their MPID differences.

Below is an example of the new report. The "My MPID" section details what your firm submitted and the "Contra MPID" section details what the Contra side submitted.