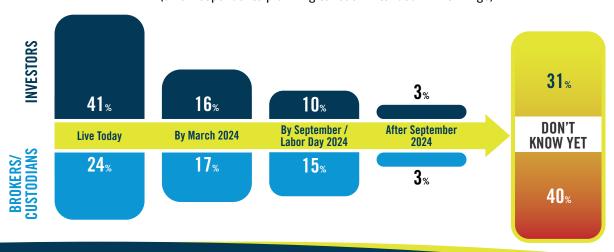

## WHEN IT COMES TO U.S. T+1, MOST FIRMS "DON'T KNOW"

Expected readiness timings for key tasks after T+1 (% of respondents planning to reach intended T+1 timings)