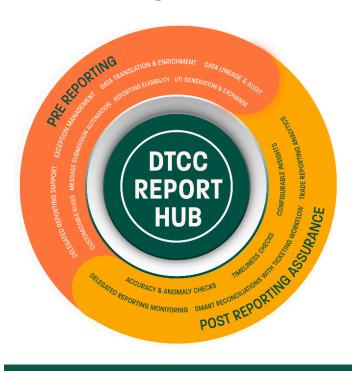

### **DTCC REPORT HUB**

# Your next generation trade reporting solution

DTCC Report Hub's robust functionality and flexible integration provides you with access to a wide range of pre and post trade reporting capabilities to help you successfully meet your trade reporting obligations. The service interfaces with registered trade repositories, approved reporting mechanisms (ARMs) and approved publication arrangements (APAs) to help you facilitate trade submissions. Further simplify your processes when you manage your global derivatives and SFTR reporting needs by using both DTCC Report Hub and our Global Trade Repository services.