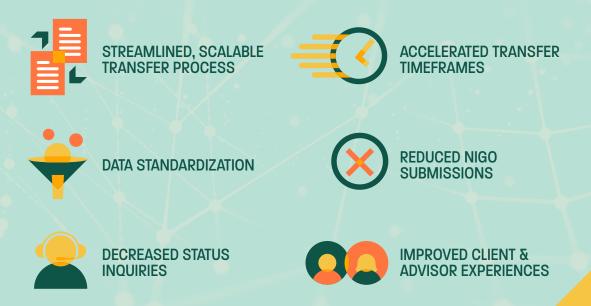

By leveraging industry message standards and automation, DTCC's RPL service is a trusted intermediary for electronic exchanges, from request submission through money settlement, between receiving and ceding carriers.

#### **CEDING CARRIERS**

- > Can see a reduction in processing costs with check creation
- > Will see a reduction of status call inquiries

#### DISTRIBUTORS

- > Can complete their client request within a shorter time period
- > Will receive funds in the client account for investment in a more efficient time frame

#### PRODUCERS

- > Are eligible to receive compensation in a timely manner
- > Can build a better client to producer relationship for current and future investment opportunities