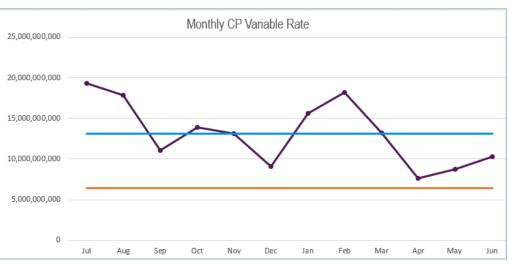

Jun month-to-date vs. prior 12-month averages:

|             | Month-To-Date |    | Prior 52-Month Average |
|-------------|---------------|----|------------------------|
| Fixed CD    | \$138.72      | ٧. | \$180.90               |
| Variable CD | \$11.09       | ٧. | \$26.70                |
| Fixed CP    | \$1,220.42    | ٧. | \$1,852.39             |
| Variable CP | \$6.38        | ٧. | \$13.17                |

### **MONTHLY CHARTS**

DTCC Public (White)

DTCC

Copyright 2021 DTCC. All rights reserved. DTCC, DTCC (Stylized), ADVANCING FINANCIAL MARKETS. TOGETHER, and the Interlocker Graphic are registered and unregistered trademarks of The Depository Trust & Clearing Corporation. This document and the content contained herein are for informational purposes only and do not constitute a recommendation, investment or legal advice. Readers should consult their investment, fiduciary, and/or legal advisors for guidance in making investment or business decisions. DTCC disclaims any and all warranties and representations, express or implied, including any warranties of merchantability or fitness for a particular purpose as to the use of the information contained herein. DTCC shall not have any liability, duty, or obligation with respect to the information contained herein, or for any actions taken in reliance thereon by the reader or any third party. To the extent permitted by law, DTCC disclaims liability to any person or entity for any indirect, special, consequential, or incidental losses or damages arising from or in connection with any reader's access to, use of, or inability to use the information contained herein. DTCC has no obligation to update this material in the event that any of its content changes or subsequently becomes ina ccurate.