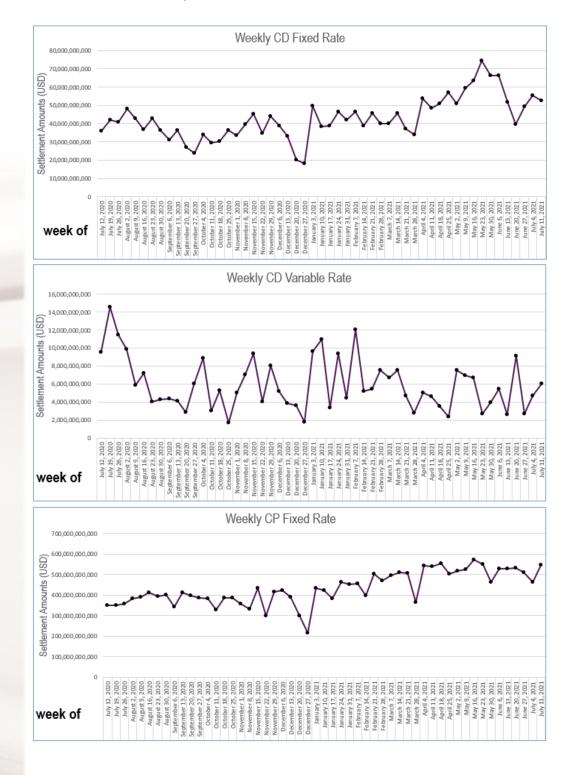

#### **WEEKLY CHARTS**

Note: Dates displayed in weekly charts represent the first day of the week summarized; the values displayed are for the entire week of activity.

DTCC Public (White)

## DTCC

Note: Dates displayed in weekly charts represent the first day of the week summarized; the values displayed are for the entire week of activity.