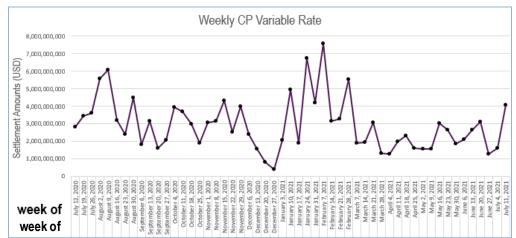

#### **WEEKLY CHARTS**

Note: Dates displayed in weekly charts represent the first day of the week summarized; the values displayed are for the entire week of activity.

DTCC Public (White)

## DTCC

Note: Dates displayed in weekly charts represent the first day of the week summarized; the values displayed are for the entire week of activity.