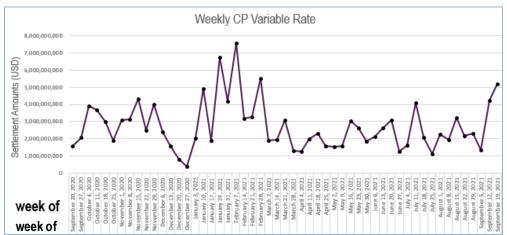

### **WEEKLY CHARTS**

Note: Dates displayed in weekly charts represent the first day of the week summarized; the values displayed are for the entire week of activity.

DTCC Public (White)

# DTCC

Note: Dates displayed in weekly charts represent the first day of the week summarized; the values displayed are for the entire week of activity.