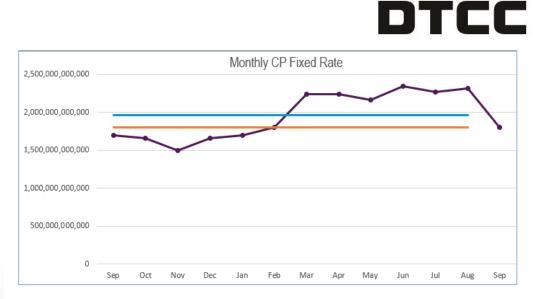

# **DATA INSIGHTS**

August settlement amounts are above 109% of the prior 12-month averages.

#### August vs. prior 12-month averages:

| August      |            |    | Prior 52-Month Average |  |
|-------------|------------|----|------------------------|--|
| Fixed CD    | \$268.01   | ٧. | \$242.74               |  |
| Variable CD | \$76.64    | ٧. | \$72.33                |  |
| Fixed CP    | \$2,759.52 | ٧. | \$2,505.95             |  |
| Variable CP | \$40.34    | ٧. | \$54.32                |  |

## **MONTHLY CHARTS**

DTCC Public (White)

Copyright 2021 DTCC. All rights reserved. DTCC, DTCC (Stylized), ADVANCING FINANCIAL MARKETS. TOGETHER, and the Interlocker Graphic are registered and unregistered trademarks of The Depository Trust & Clearing Corporation. This document and the content contained herein are for informational purposes only and do not constitute a recommendation, investment or legal advice. Readers should consult their investment, fiduciary, and/or legal advisors for guidance in making investment or business decisions. DTCC disclaims any and all warranties and representations, express or implied, including any warranties of merchantability or fitness for a particular purpose as to the use of the information contained herein. DTCC shall not have any liability, duty, or obligation with respect to the information contained herein, or for any actions taken in reliance thereon by the reader or any third party. To the extent permitted by law, DTCC disclaims liability to any person or entity for any indirect, special, consequential, or incidental losses or damages arising from or in connection with any reader's access to, use of, or inability to use the information contained herein. DTCC has no obligation to update this material in the event that any of its content changes or subsequently becomes ina ccurate.