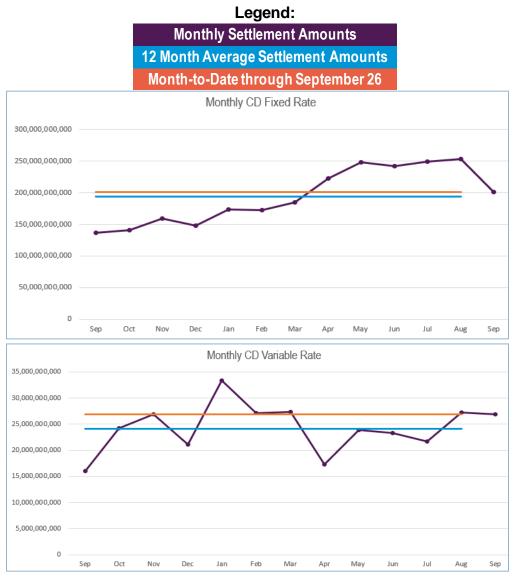

# **DATA INSIGHTS**

August settlement amounts are above 109% of the prior 12-month averages.

#### August vs. prior 12-month averages:

| August      |            |    | Prior 52-Month Average |  |
|-------------|------------|----|------------------------|--|
| Fixed CD    | \$268.01   | ٧. | \$242.74               |  |
| Variable CD | \$76.64    | ٧. | \$72.33                |  |
| Fixed CP    | \$2,759.52 | ٧. | \$2,505.95             |  |
| Variable CP | \$40.34    | ٧. | \$54.32                |  |

## **MONTHLY CHARTS**

DTCC Public (White)

Copyright 2021 DTCC. All rights reserved. DTCC, DTCC (Stylized), ADVANCING FINANCIAL MARKETS. TOGETHER, and the Interlocker Graphic are registered and unregistered trademarks of The Depository Trust & Clearing Corporation. This document and the content contained herein are for informational purposes only and do not constitute a recommendation, investment or legal advice. Readers should consult their investment, fiduciary, and/or legal advisors for guidance in making investment or business decisions. DTCC disclaims any and all warranties and representations, express or implied, including any warranties of merchantability or fitness for a particular purpose as to the use of the information contained herein. DTCC shall not have any liability, duty, or obligation with respect to the information contained herein, or for any actions taken in reliance thereon by the reader or any third party. To the extent permitted by law, DTCC disclaims liability to any person or entity for any indirect, special, consequential, or incidental losses or damages arising from or in connection with any reader's access to, use of, or inability to use the information contained herein. DTCC has no obligation to update this material in the event that any of its content changes or subsequently becomes ina ccurate.