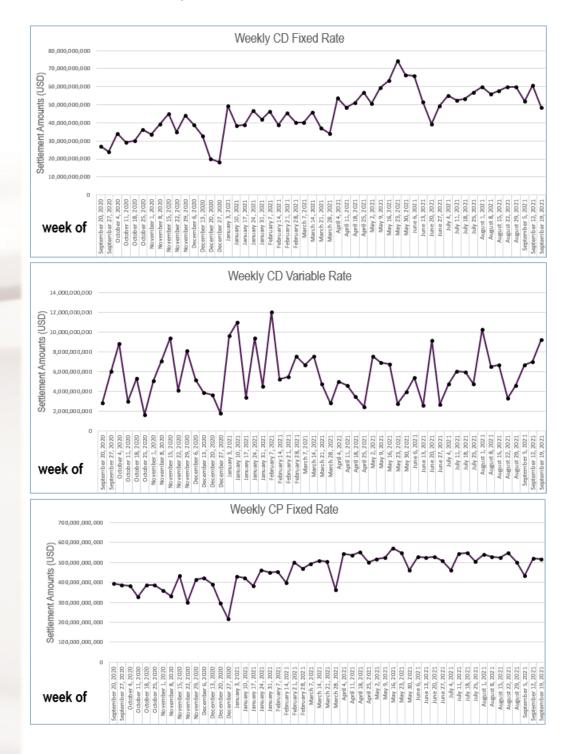

### **WEEKLY CHARTS**

Note: Dates displayed in weekly charts represent the first day of the week summarized; the values displayed are for the entire week of activity.

DTCC Public (White)

# DTCC

Note: Dates displayed in weekly charts represent the first day of the week summarized; the values displayed are for the entire week of activity.