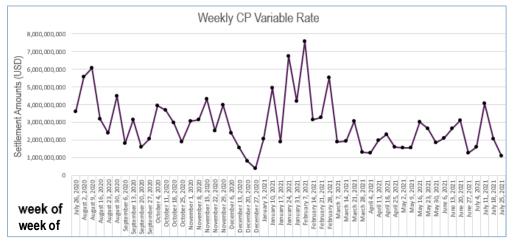

# **WEEKLY CHARTS**

Note: Dates displayed in weekly charts represent the first day of the week summarized; the values displayed are for the entire week of activity.

Note: Dates displayed in weekly charts represent the first day of the week summarized; the values displayed are for the entire week of activity.

| Fixed CD    | \$53.50  | \$56.76  | \$43.05  |
|-------------|----------|----------|----------|
| Variable CD | \$5.89   | \$4.76   | \$5.69   |
| Fixed CP    | \$547.34 | \$504.30 | \$437.98 |
| Variable CP | \$2.08   | \$1.11   | \$2.90   |

July month-to-date vs. prior 12-month averages:

| Month-To-Date |            |    | Prior 52-Month Average |
|---------------|------------|----|------------------------|
| Fixed CD      | \$248.98   | ٧. | \$180.90               |
| Variable CD   | \$21.74    | ٧. | \$26.70                |
| Fixed CP      | \$2,272.07 | ٧. | \$1,852.39             |
| Variable CP   | \$9.57     | ٧. | \$13.17                |