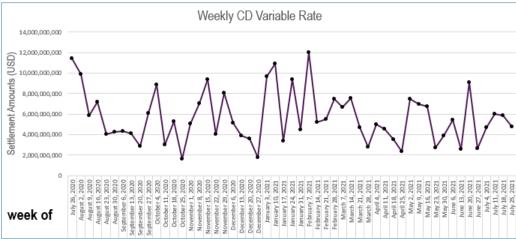

# **WEEKLY CHARTS**

Note: Dates displayed in weekly charts represent the first day of the week summarized; the values displayed are for the entire week of activity.

Note: Dates displayed in weekly charts represent the first day of the week summarized; the values displayed are for the entire week of activity.

| Fixed CD    | \$53.50  | \$56.76  | \$43.05  |
|-------------|----------|----------|----------|
| Variable CD | \$5.89   | \$4.76   | \$5.69   |
| Fixed CP    | \$547.34 | \$504.30 | \$437.98 |
| Variable CP | \$2.08   | \$1.11   | \$2.90   |

July month-to-date vs. prior 12-month averages:

| Month-To-Date |            |    | Prior 52-Month Average |
|---------------|------------|----|------------------------|
| Fixed CD      | \$248.98   | ٧. | \$180.90               |
| Variable CD   | \$21.74    | ٧. | \$26.70                |
| Fixed CP      | \$2,272.07 | ٧. | \$1,852.39             |
| Variable CP   | \$9.57     | ٧. | \$13.17                |