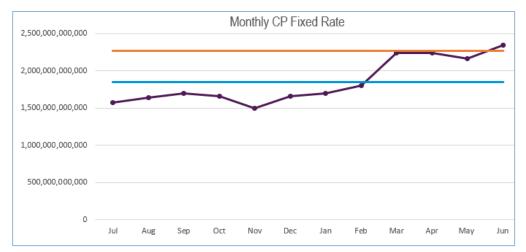

July month-to-date vs. prior 12-month averages:

| Month-To-Date |            |    | Prior 52-Month Average |
|---------------|------------|----|------------------------|
| Fixed CD      | \$248.98   | ٧. | \$180.90               |
| Variable CD   | \$21.74    | ٧. | \$26.70                |
| Fixed CP      | \$2,272.07 | ٧. | \$1,852.39             |
| Variable CP   | \$9.57     | ٧. | \$13.17                |

## **MONTHLY CHARTS**

# Legend:

Monthly Settlement Amounts

12 Month Average Settlement Amounts

Month-to-Date through July 30

Copyright 2021 DTCC. All rights reserved. DTCC, DTCC (Stylized), ADVANCING FINANCIAL MARKETS. TOGETHER, and the Interlocker Graphic are registered and unregistered trademarks of The Depository Trust & Clearing Corporation. This document and the content contained herein are for informational purposes only and do not constitute a recommendation, investment or legal advice. Readers should consult their investment, fiduciary, and/or legal advisors for guidance in making investment or business decisions. DTCC disclaims any and all warranties and representations, express or implied, including any warranties of merchantability or fitness for a particular purpose as to the use of the information contained herein. DTCC shall not have any liability, duty, or obligation with respect to the information contained herein, or for any actions taken in reliance thereon by the reader or any third party. To the extent permitted by law, DTCC disclaims liability to any person or entity for any indirect, special, consequential, or incidental losses or damages arising from or in connection with any reader's access to, use of, or inability to use the information contained herein. DTCC has no obligation to update this material in the event that any of its content changes or subsequently becomes inaccurate.