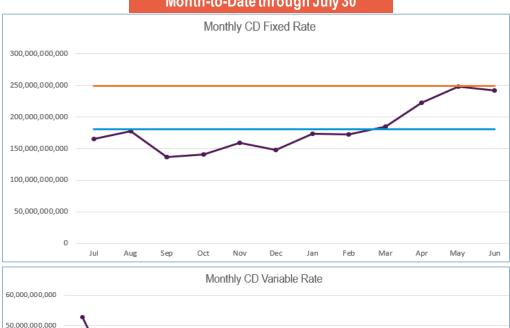

July month-to-date vs. prior 12-month averages:

| Month-To-Date |            |    | Prior 52-Month Average |
|---------------|------------|----|------------------------|
| Fixed CD      | \$248.98   | ٧. | \$180.90               |
| Variable CD   | \$21.74    | ٧. | \$26.70                |
| Fixed CP      | \$2,272.07 | ٧. | \$1,852.39             |
| Variable CP   | \$9.57     | ٧. | \$13.17                |

## **MONTHLY CHARTS**

# Legend:

Monthly Settlement Amounts

12 Month Average Settlement Amounts

Month-to-Date through July 30

Copyright 2021 DTCC. All rights reserved. DTCC, DTCC (Stylized), ADVANCING FINANCIAL MARKETS. TOGETHER, and the Interlocker Graphic are registered and unregistered trademarks of The Depository Trust & Clearing Corporation. This document and the content contained herein are for informational purposes only and do not constitute a recommendation, investment or legal advice. Readers should consult their investment, fiduciary, and/or legal advisors for guidance in making investment or business decisions. DTCC disclaims any and all warranties and representations, express or implied, including any warranties of merchantability or fitness for a particular purpose as to the use of the information contained herein. DTCC shall not have any liability, duty, or obligation with respect to the information contained herein, or for any actions taken in reliance thereon by the reader or any third party. To the extent permitted by law, DTCC disclaims liability to any person or entity for any indirect, special, consequential, or incidental losses or damages arising from or in connection with any reader's access to, use of, or inability to use the information contained herein. DTCC has no obligation to update this material in the event that any of its content changes or subsequently becomes inaccurate.