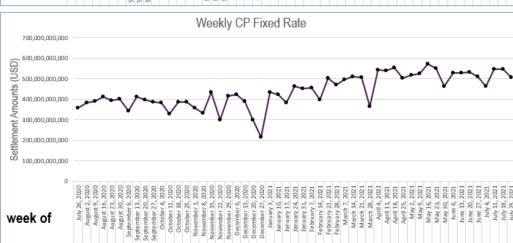

# **WEEKLY CHARTS**

Note: Dates displayed in weekly charts represent the first day of the week summarized; the values displayed are for the entire week of activity.

Note: Dates displayed in weekly charts represent the first day of the week summarized; the values displayed are for the entire week of activity.

| Fixed CD    | \$53.50  | \$56.76  | \$43.05  |
|-------------|----------|----------|----------|
| Variable CD | \$5.89   | \$4.76   | \$5.69   |
| Fixed CP    | \$547.34 | \$504.30 | \$437.98 |
| Variable CP | \$2.08   | \$1.11   | \$2.90   |

July month-to-date vs. prior 12-month averages:

| Month-To-Date |            |    | Prior 52-Month Average |
|---------------|------------|----|------------------------|
| Fixed CD      | \$248.98   | ٧. | \$180.90               |
| Variable CD   | \$21.74    | ٧. | \$26.70                |
| Fixed CP      | \$2,272.07 | ٧. | \$1,852.39             |
| Variable CP   | \$9.57     | ٧. | \$13.17                |