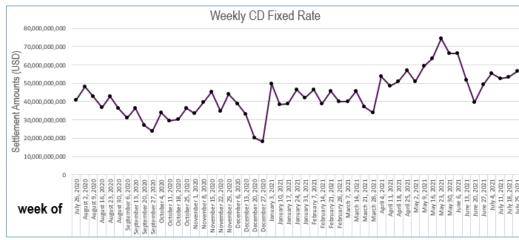

# **WEEKLY CHARTS**

Note: Dates displayed in weekly charts represent the first day of the week summarized; the values displayed are for the entire week of activity.

Note: Dates displayed in weekly charts represent the first day of the week summarized; the values displayed are for the entire week of activity.

| Fixed CD    | \$53.50  | \$56.76  | \$43.05  |
|-------------|----------|----------|----------|
| Variable CD | \$5.89   | \$4.76   | \$5.69   |
| Fixed CP    | \$547.34 | \$504.30 | \$437.98 |
| Variable CP | \$2.08   | \$1.11   | \$2.90   |

July month-to-date vs. prior 12-month averages:

| Month-To-Date |            |    | Prior 52-Month Average |
|---------------|------------|----|------------------------|
| Fixed CD      | \$248.98   | ٧. | \$180.90               |
| Variable CD   | \$21.74    | ٧. | \$26.70                |
| Fixed CP      | \$2,272.07 | ٧. | \$1,852.39             |
| Variable CP   | \$9.57     | ٧. | \$13.17                |