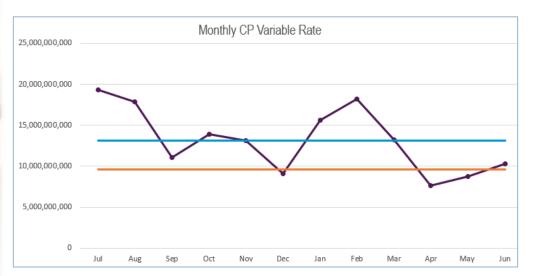

July month-to-date vs. prior 12-month averages:

| Month-To-Date |            |    | Prior 52-Month Average |
|---------------|------------|----|------------------------|
| Fixed CD      | \$248.98   | ٧. | \$180.90               |
| Variable CD   | \$21.74    | ٧. | \$26.70                |
| Fixed CP      | \$2,272.07 | ٧. | \$1,852.39             |
| Variable CP   | \$9.57     | ٧. | \$13.17                |

## **MONTHLY CHARTS**

# Legend:

Monthly Settlement Amounts

12 Month Average Settlement Amounts

Month-to-Date through July 30

Copyright 2021 DTCC. All rights reserved. DTCC, DTCC (Stylized), ADVANCING FINANCIAL MARKETS. TOGETHER, and the Interlocker Graphic are registered and unregistered trademarks of The Depository Trust & Clearing Corporation. This document and the content contained herein are for informational purposes only and do not constitute a recommendation, investment or legal advice. Readers should consult their investment, fiduciary, and/or legal advisors for guidance in making investment or business decisions. DTCC disclaims any and all warranties and representations, express or implied, including any warranties of merchantability or fitness for a particular purpose as to the use of the information contained herein. DTCC shall not have any liability, duty, or obligation with respect to the information contained herein, or for any actions taken in reliance thereon by the reader or any third party. To the extent permitted by law, DTCC disclaims liability to any person or entity for any indirect, special, consequential, or incidental losses or damages arising from or in connection with any reader's access to, use of, or inability to use the information contained herein. DTCC has no obligation to update this material in the event that any of its content changes or subsequently becomes inaccurate.