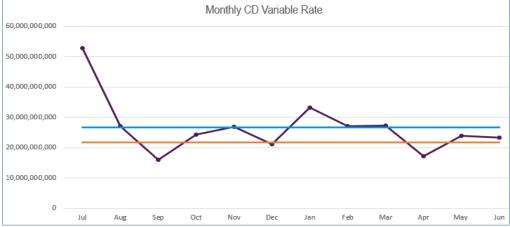

July month-to-date vs. prior 12-month averages:

| Month-To-Date |            |    | Prior 52-Month Average |
|---------------|------------|----|------------------------|
| Fixed CD      | \$248.98   | ٧. | \$180.90               |
| Variable CD   | \$21.74    | ٧. | \$26.70                |
| Fixed CP      | \$2,272.07 | ٧. | \$1,852.39             |
| Variable CP   | \$9.57     | ٧. | \$13.17                |

## **MONTHLY CHARTS**

# Legend:

Monthly Settlement Amounts

12 Month Average Settlement Amounts

Month-to-Date through July 30

Copyright 2021 DTCC. All rights reserved. DTCC, DTCC (Stylized), ADVANCING FINANCIAL MARKETS. TOGETHER, and the Interlocker Graphic are registered and unregistered trademarks of The Depository Trust & Clearing Corporation. This document and the content contained herein are for informational purposes only and do not constitute a recommendation, investment or legal advice. Readers should consult their investment, fiduciary, and/or legal advisors for guidance in making investment or business decisions. DTCC disclaims any and all warranties and representations, express or implied, including any warranties of merchantability or fitness for a particular purpose as to the use of the information contained herein. DTCC shall not have any liability, duty, or obligation with respect to the information contained herein, or for any actions taken in reliance thereon by the reader or any third party. To the extent permitted by law, DTCC disclaims liability to any person or entity for any indirect, special, consequential, or incidental losses or damages arising from or in connection with any reader's access to, use of, or inability to use the information contained herein. DTCC has no obligation to update this material in the event that any of its content changes or subsequently becomes inaccurate.