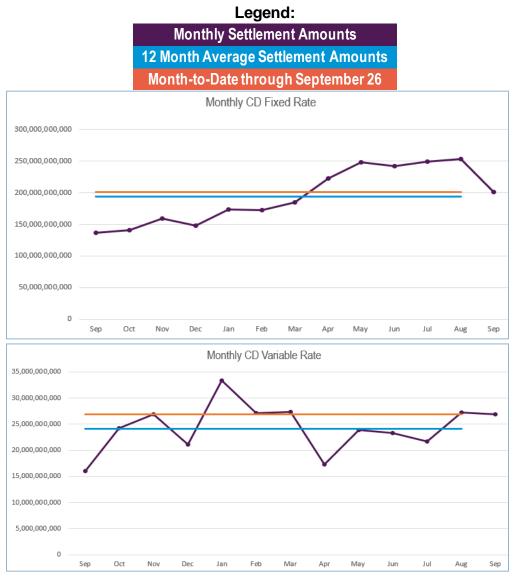

## **MONTHLY CHARTS**

DTCC Public (White)

Copyright 2021 DTCC. All rights reserved. DTCC, DTCC (Stylized), ADVANCING FINANCIAL MARKETS. TOGETHER, and the Interlocker Graphic are registered and unregistered trademarks of The Depository Trust & Clearing Corporation. This document and the content contained herein are for informational purposes only and do not constitute a recommendation, investment or legal advice. Readers should consult their investment, fiduciary, and/or legal advisors for guidance in making investment or business decisions. DTCC disclaims any and all warranties and representations, express or implied, including any warranties of merchantability or fitness for a particular purpose as to the use of the information contained herein. DTCC shall not have any liability, duty, or obligation with respect to the information contained herein, or for any actions taken in reliance thereon by the reader or any third party. To the extent permitted by law, DTCC disclaims liability to any person or entity for any indirect, special, consequential, or incidental losses or damages arising from or in connection with any reader's access to, use of, or inability to use the information contained herein. DTCC has no obligation to update this material in the event that any of its content changes or subsequently becomes ina ccurate.

# **DATA INSIGHTS**

February settlement amounts are above 88% of the prior 12-month averages.

#### February vs. prior 12-month averages:

|             | February   |    | Prior 52-Month Average |
|-------------|------------|----|------------------------|
| Fixed CD    | \$284.81   | ٧. | \$217.24               |
| Variable CD | \$50.48    | ٧. | \$74.29                |
| Fixed CP    | \$2,200.86 | ٧. | \$2,596.25             |
| Variable CP | \$42.44    | ٧. | \$54.84                |