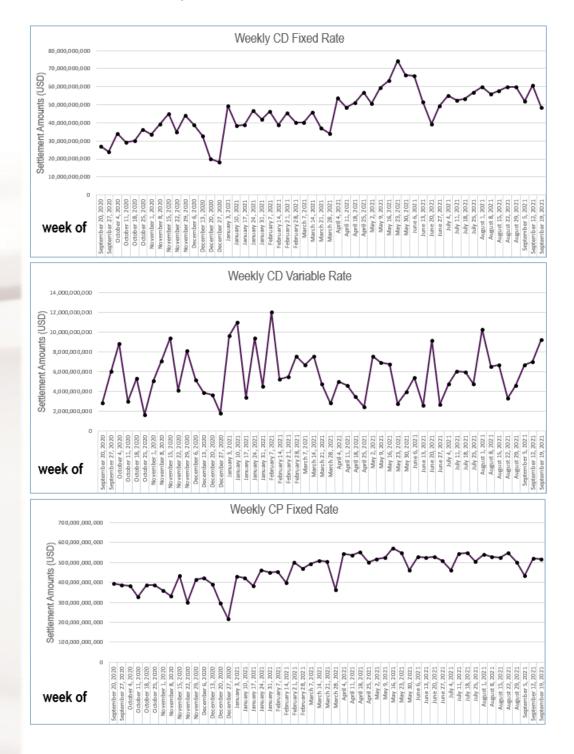

### **WEEKLY CHARTS**

Note: Dates displayed in weekly charts represent the first day of the week summarized; the values displayed are for the entire week of activity.

DTCC Public (White)

#### For the week of Mar 05 - Mar 12:

| MMK Instrument | <b>Previous Week</b> | Current Week | Prior 52-Week Average |
|----------------|----------------------|--------------|-----------------------|
| Fixed CD       | \$69.73              | \$68.01      | \$52.17               |
| Variable CD    | \$14.95              | \$18.08      | \$16.67               |
| Fixed CP       | \$558.06             | \$567.40     | \$591.63              |
| Variable CP    | \$15.47              | \$13.89      | \$12.44               |

#### February vs. prior 12-month averages:

|             | February   |    | Prior 52-Month Average |
|-------------|------------|----|------------------------|
| Fixed CD    | \$284.81   | ٧. | \$217.24               |
| Variable CD | \$50.48    | ٧. | \$74.29                |
| Fixed CP    | \$2,200.86 | ٧. | \$2,596.25             |
| Variable CP | \$42.44    | ٧. | \$54.84                |