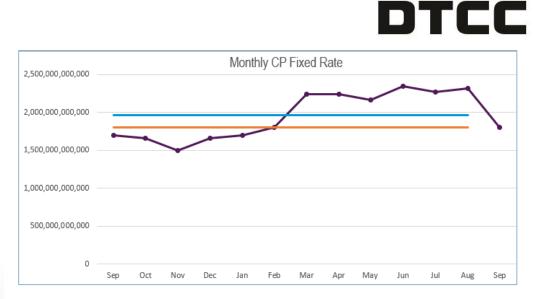

## **MONTHLY CHARTS**

DTCC Public (White)

Copyright 2021 DTCC. All rights reserved. DTCC, DTCC (Stylized), ADVANCING FINANCIAL MARKETS. TOGETHER, and the Interlocker Graphic are registered and unregistered trademarks of The Depository Trust & Clearing Corporation. This document and the content contained herein are for informational purposes only and do not constitute a recommendation, investment or legal advice. Readers should consult their investment, fiduciary, and/or legal advisors for guidance in making investment or business decisions. DTCC disclaims any and all warranties and representations, express or implied, including any warranties of merchantability or fitness for a particular purpose as to the use of the information contained herein. DTCC shall not have any liability, duty, or obligation with respect to the information contained herein, or for any actions taken in reliance thereon by the reader or any third party. To the extent permitted by law, DTCC disclaims liability to any person or entity for any indirect, special, consequential, or incidental losses or damages arising from or in connection with any reader's access to, use of, or inability to use the information contained herein. DTCC has no obligation to update this material in the event that any of its content changes or subsequently becomes ina ccurate.

# **DATA INSIGHTS**

February settlement amounts are above 88% of the prior 12-month averages.

#### February vs. prior 12-month averages:

|             | February   |    | Prior 52-Month Average |
|-------------|------------|----|------------------------|
| Fixed CD    | \$284.81   | ٧. | \$217.24               |
| Variable CD | \$50.48    | ٧. | \$74.29                |
| Fixed CP    | \$2,200.86 | ٧. | \$2,596.25             |
| Variable CP | \$42.44    | ٧. | \$54.84                |