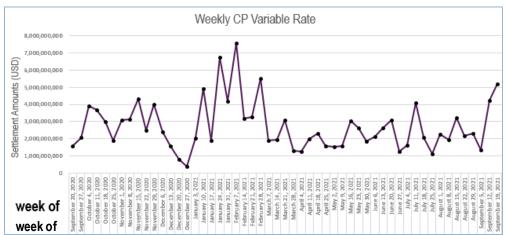

### **WEEKLY CHARTS**

Note: Dates displayed in weekly charts represent the first day of the week summarized; the values displayed are for the entire week of activity.

DTCC Public (White)

#### For the week of Mar 05 - Mar 12:

| MMK Instrument | <b>Previous Week</b> | Current Week | Prior 52-Week Average |
|----------------|----------------------|--------------|-----------------------|
| Fixed CD       | \$69.73              | \$68.01      | \$52.17               |
| Variable CD    | \$14.95              | \$18.08      | \$16.67               |
| Fixed CP       | \$558.06             | \$567.40     | \$591.63              |
| Variable CP    | \$15.47              | \$13.89      | \$12.44               |

#### February vs. prior 12-month averages:

|             | February   |    | Prior 52-Month Average |
|-------------|------------|----|------------------------|
| Fixed CD    | \$284.81   | ٧. | \$217.24               |
| Variable CD | \$50.48    | ٧. | \$74.29                |
| Fixed CP    | \$2,200.86 | ٧. | \$2,596.25             |
| Variable CP | \$42.44    | ٧. | \$54.84                |