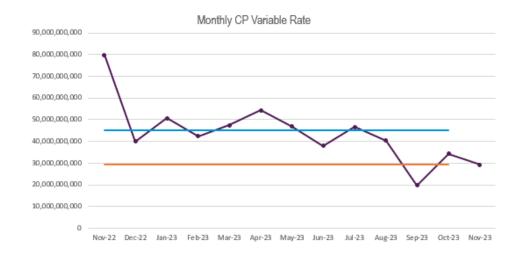

r vs. prior 12-month averages:

|             | November   |    | Prior 52-Month Average |
|-------------|------------|----|------------------------|
| Fixed CD    | \$286.01   | ٧. | \$252.91               |
| Variable CD | \$40.42    | ٧. | \$61.94                |
| Fixed CP    | \$2,526.30 | v. | \$2,500.67             |
| Variable CP | \$29.27    | ٧. | \$45.04                |





## **WEEKLY CHARTS**

Note: Dates displayed in weekly charts represent the first day of the week summarized; the values displayed are for the entire week of activity.



DTCC Public (White)

## DTCC





Note: Dates displayed in weekly charts represent the first day of the week summarized; the values displayed are for the entire week of activity.

## **MONTHLY CHARTS**



DTCC Public (White)

## DTCC







Copyright 2021 DTCC. All rights reserved. DTCC, DTCC (Stylized), ADVANCING FINANCIAL MARKETS. TOGETHER, and the Interlocker Graphic are registered and unregistered trademarks of The Depository Trust & Clearing Corporation. This document and the content contained herein are for informational purposes only and do not constitute a recommendation, investment or legal advice. Readers should consult their investment, fiduciary, and/or legal advisors for guidance in making investment or business decisions. DTCC disclaims any and all warranties and representations, express or implied, including any warranties of merchantability or fitness for a particular purpose as to the use of the information contained herein. DTCC shall not have any liability, duty, or obligation with respect to the informat