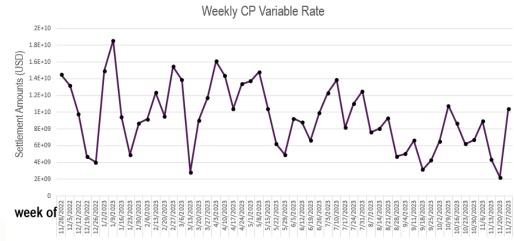

## **WEEKLY CHARTS**

Note: Dates displayed in weekly charts represent the first day of the week summarized; the values displayed are for the entire week of activity.

DTCC Public (White)

## DTCC

Note: Dates displayed in weekly charts represent the first day of the week summarized; the values displayed are for the entire week of activity.