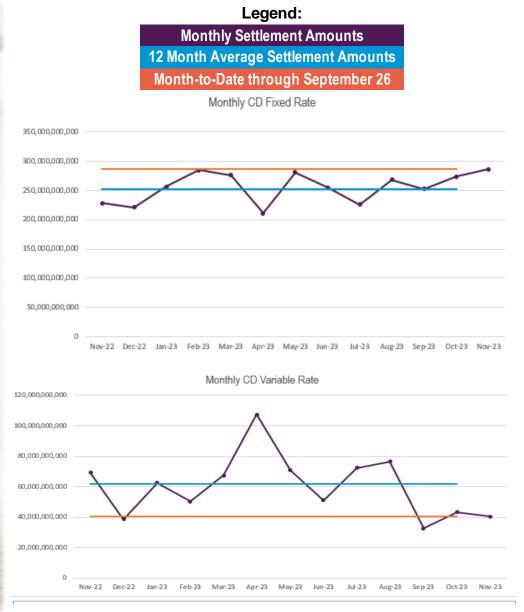

## **MONTHLY CHARTS**

DTCC Public (White)

#### November vs. prior 12-month averages:

|             | November   |    | Prior 52-Month Average |
|-------------|------------|----|------------------------|
| Fixed CD    | \$286.01   | ٧. | \$252.91               |
| Variable CD | \$40.42    | ٧. | \$61.94                |
| Fixed CP    | \$2,526.30 | v. | \$2,500.67             |
| Variable CP | \$29.27    | ٧. | \$45.04                |