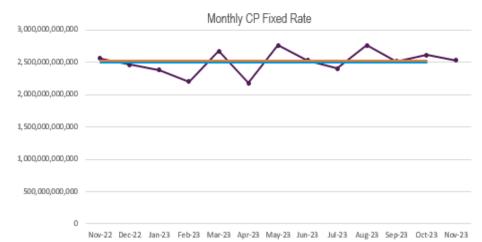

## **MONTHLY CHARTS**

DTCC Public (White)

#### November vs. prior 12-month averages:

|             | November   |    | Prior 52-Month Average |
|-------------|------------|----|------------------------|
| Fixed CD    | \$286.01   | ٧. | \$252.91               |
| Variable CD | \$40.42    | ٧. | \$61.94                |
| Fixed CP    | \$2,526.30 | v. | \$2,500.67             |
| Variable CP | \$29.27    | ٧. | \$45.04                |