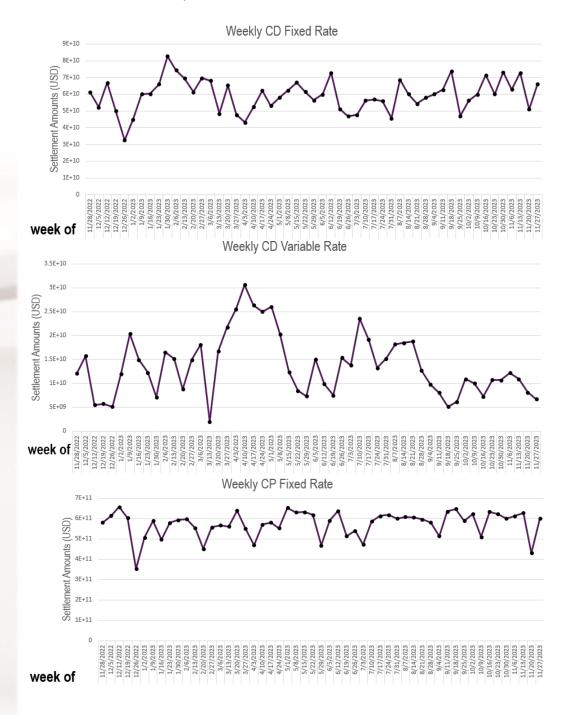

## **WEEKLY CHARTS**

Note: Dates displayed in weekly charts represent the first day of the week summarized; the values displayed are for the entire week of activity.

DTCC Public (White)

## DTCC

Note: Dates displayed in weekly charts represent the first day of the week summarized; the values displayed are for the entire week of activity.