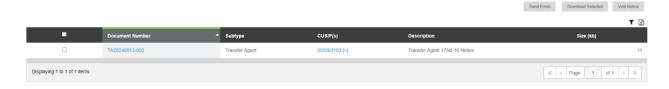

### **Submissions for TA 17Ad-16 notices:**

Once submitted, the documents will then be published to LENS. The multiple docs submitted in the Issuer Agent Portal will be shown as one notice in LENS. Please refer to the below screen for reference.

#### TA 17Ad-16:

LENS Search Results

<u>Please note:</u> If a user intends to have individual documents in separate LENS notices, please submit each document in an individual IAP submission per document.