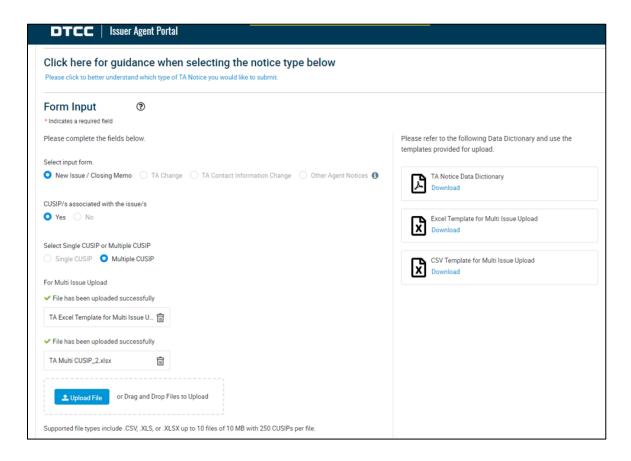

### **Submissions for TA 17Ad-16 notices:**

Once submitted, the documents will then be published to LENS. The multiple docs submitted in the Issuer Agent Portal will be shown as one notice in LENS. Please refer to the below screen for reference.