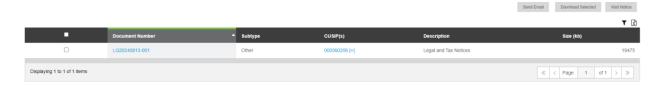

## **Submissions for Legal and Tax notices:**

Once submitted, the documents will then be published to LENS. The multiple docs submitted in the Issuer Agent Portal will be shown as one notice in LENS. Please refer to the below screen for reference.

### Legal and Tax:

LENS Search Results