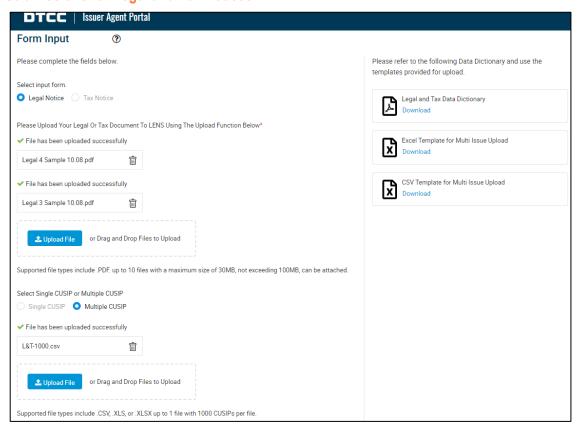

# Issuer Agent Portal Guide: Submitting and Accessing Notices in LENS

When using the Issuer Agent Portal, multiple CUSIPS and/or multiple docs can be submitted in one batch as shown in the below screen:

## **Submissions for Legal and Tax notices:**

Once submitted, the documents will then be published to LENS. The multiple docs submitted in the Issuer Agent Portal will be shown as one notice in LENS. Please refer to the below screen for reference.