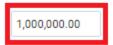

#### Enhanced Functionality:

Values in the Web User Interface will be auto-formatted to display commas.

DTCC offers enhanced access to all important notices via a Web-based subscription service. The notification system leverages RSS Newsfeeds, providing significant benefits including real-time updates and customizable delivery. To learn more and to set up your own DTCC RSS alerts, visit <a href="http://www.dtcc.com/subscription\_form.php">http://www.dtcc.com/subscription\_form.php</a>.

#### Notes:

- Values can be entered with or without commas, however the UI will auto-format the value to include commas.
- The file upload template for the "Large Trade" Notification will support values with or without commas. Upon uploading the file, the "Trade Amount \$" value will be displayed on the screen with the commas.