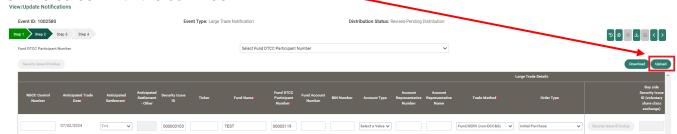

#### Notes:

- Values can be entered with or without commas, however the UI will auto-format the value to include commas.
- The file upload template for the "Large Trade" Notification will support values with or without commas. Upon uploading the file, the "Trade Amount \$" value will be displayed on the screen with the commas.

 Values extracted from MF Profile Security will also be formatted with the commas on the screen.

#### The following fields will be updated as part of this enhancement:

- "Large Trade" Notification
  - "Trade Amount \$"
- "Large Trade Threshold Change" Notification
  - o "Large Trade Dollar Threshold Amount (Current Threshold)"
  - o "Large Trade Dollar Threshold Amount (New Threshold)"
- "Purchase Maximum Change" Notification
  - "From Maximum Value"
  - "To Maximum Value"
- "Purchase Minimum Change" Notification
  - o "From Minimum Value"
  - "To Minimum Value"
- "Fee/Breakpoint Change" Notification
  - "12b-1 Fee current: Start at (breakpoint)"
  - "12b-1 Fee new: Start at (breakpoint)"
  - "Redemption Fee Amount (current schedule)"
  - "Redemption Fee Amount (new schedule)"
  - "Breakpoint Minimum Account Value (current schedule)"
  - "Breakpoint Maximum Account Value (current schedule)"
  - "Breakpoint Minimum Account Value (new schedule)"
  - "Breakpoint Maximum Account Value (new schedule)"
  - o "CDSC Schedule Lower Limit (current schedule)"
  - "CDSC Schedule Upper Limit (current schedule)"
  - "CDSC Schedule Lower Limit (new schedule)"
  - "CDSC Schedule Upper Limit (new schedule)"